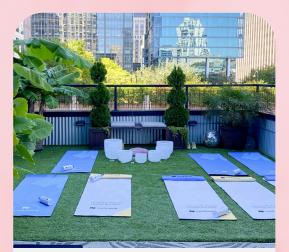

#### CORPORATE EVENTS

45 minute sound bath sessions for your team. During these sound healing sessions the goal is to activate the parasympathetic nervous system without trying so hard to achieve the meditative state. Some effects of meditation include heightening brain function, stress reduction, mood improvement, increased focus and centering of the mind and soul.

Able Alchemy will partner with your brand to create a unique and transformative experience for your employees. We can collaborate on setting a group intention and focus on self reflection for individual transformation. The sound bath is a true self care practice that will leave your employees feeling inspired and rejuvenated.