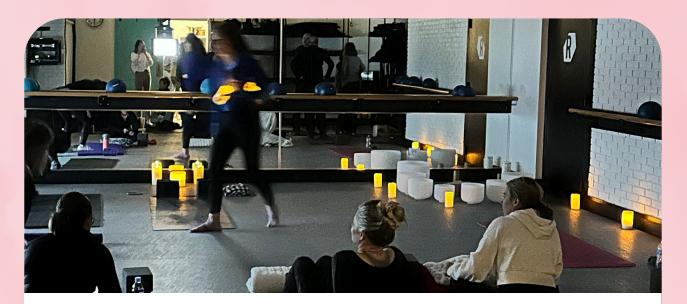

#### LOCAL COLLABORATIONS

A 30-45min sound bath to bring relaxation in your space. During these sound healing sessions the goal is to activate the parasympathetic nervous system without trying so hard to achieve the meditative state. Some effects of meditation include heightening brain function, stress reduction, mood improvement, increased focus and centering of the mind and soul.

These Able Alchemy sessions bring a magical addition to Savasana or a themed intentional practice for a community event. They are intented for yoga studios, small businesses or influencer events looking to help those within their local communities to relax and reset.